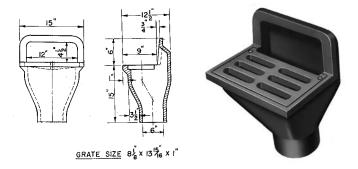

#### R-3978

## **Bridge Drain Grate**

## **Heavy Duty**

Also available with Type Q grate with ½-inch wide slots when specified.

| CATALOG<br>NUMBER | GRATE<br>TYPE | SQ.<br>FT.<br>OPEN | WEIR<br>PERIMETER<br>LINEAL<br>FEET |
|-------------------|---------------|--------------------|-------------------------------------|
| R-3978            | D             | 1.0                | 4.0                                 |
| R-3978            | Q             | 0.3                | 6.0                                 |