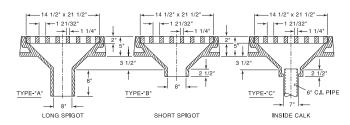

#### R-4003 Series

## **Roadway Drain**

## **Heavy Duty**

Suited for use on elevated highways. Sloping basin provides self-cleaning and eliminates clogging.

| CATALOG<br>NUMBER | GRATE<br>TYPE | SQ.<br>FT.<br>OPEN | PERIMETER<br>LINEAL<br>FEET |
|-------------------|---------------|--------------------|-----------------------------|
| R-4003-A          | Α             | 0.9                | 6.1                         |
| R-4003-B          | Α             | 0.9                | 6.1                         |
| R-4003-C          | Α             | 0.9                | 6.1                         |
|                   |               |                    |                             |

| Catalog No. | Туре                 |
|-------------|----------------------|
| R-4003-A    | Type A, Long Spigot  |
| R-4003-B    | Type B, Short Spigot |
| R-4003-C    | Type C, Inside Caulk |