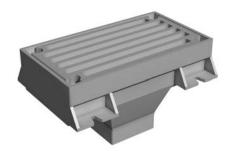

#### R-3977-A

## **Bridge Drain Frame and Grate**

## **Heavy Duty**

| CATALOG<br>NUMBER | GRATE<br>TYPE | SQ.<br>FT.<br>Open | WEIR<br>PERIMETER<br>LINEAL<br>FEET |
|-------------------|---------------|--------------------|-------------------------------------|
| R-3977-A          |               | 0.1                | 1.6                                 |