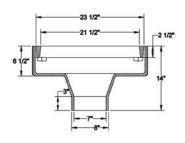

#### R-4003 Series

## **Roadway Drain**

## **Heavy Duty**

Suited for use on elevated highways. Sloping basin provides self-cleaning and eliminates clogging.

| CATALOG<br>NUMBER | GRATE<br>TYPE | SQ.<br>FT.<br>OPEN | PERIMETER<br>LINEAL<br>FEET |
|-------------------|---------------|--------------------|-----------------------------|
| R-4003-A          | Α             | 0.9                | 6.1                         |
| R-4003-B          | Α             | 0.9                | 6.1                         |
| R-4003-C          | Α             | 0.9                | 6.1                         |
|                   |               |                    |                             |