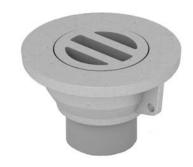

## R-4001-B

# **Bridge Drain**

## **Heavy Duty**

| CATALOG<br>NUMBER | GRATE<br>TYPE | SQ.<br>FT.<br>OPEN | WEIR<br>PERIMETER<br>LINEAL<br>FEET |
|-------------------|---------------|--------------------|-------------------------------------|
| R-4001-B          | С             | 0.3                | 2.5                                 |

Standard Grate (shown): Type C