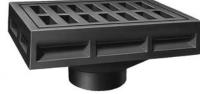

## R-4001-B

# **Bridge Drain**

## **Heavy Duty**

| CATALOG<br>NUMBER | GRATE<br>TYPE | SQ.<br>FT.<br>OPEN | WEIR<br>PERIMETER<br>LINEAL<br>FEET |
|-------------------|---------------|--------------------|-------------------------------------|
| R-4001-B          | С             | 0.3                | 2.5                                 |

Standard Grate (shown): Type C