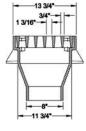

#### R-3978

## **Bridge Drain Grate**

## **Heavy Duty**

Also available with Type Q grate with ½-inch wide slots when specified.

| CATALOG<br>NUMBER | GRATE<br>TYPE | SQ.<br>FT.<br>OPEN | WEIR<br>PERIMETER<br>LINEAL<br>FEET |
|-------------------|---------------|--------------------|-------------------------------------|
| R-3978            | D             | 1.0                | 4.0                                 |
| R-3978            | Q             | 0.3                | 6.0                                 |