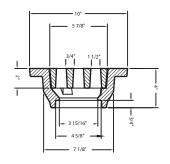

#### R-3977-A

## **Bridge Drain Frame and Grate**

## **Heavy Duty**

| CATALOG<br>NUMBER | GRATE<br>TYPE | SQ.<br>FT.<br>Open | WEIR<br>PERIMETER<br>LINEAL<br>FEET |
|-------------------|---------------|--------------------|-------------------------------------|
| R-3977-A          |               | 0.1                | 1.6                                 |

NEW